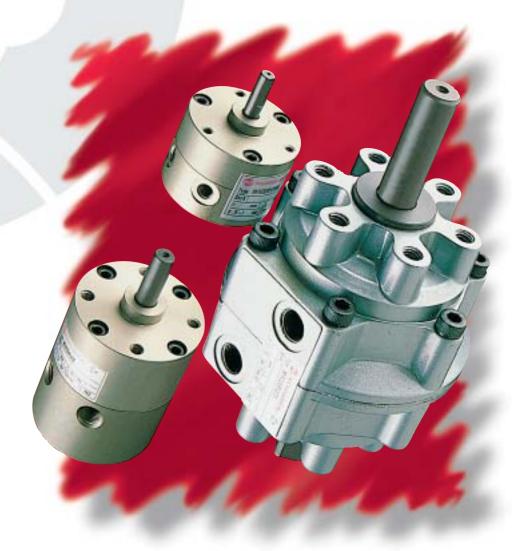

## MINI Rotary Vane Actuators

#### M/60280 to M/60284

Single or double vane construction Fixed rotation angles: 90°, 180°, 270° Adjustable rotation angles: 30° to 270° Torque at 6 bar: 0,13 to 9,31 Nm Double acting, buffer cushioning

## **Rotary Vane Actuators**

#### M/60285 to M/60288

Single or double vane construction Fixed rotation angles: 90°, 180°, 270° Torque at 6 bar: 5,78 to 241,73 Nm Double acting, buffer cushioning

## MINI Rotary Vane Actuator