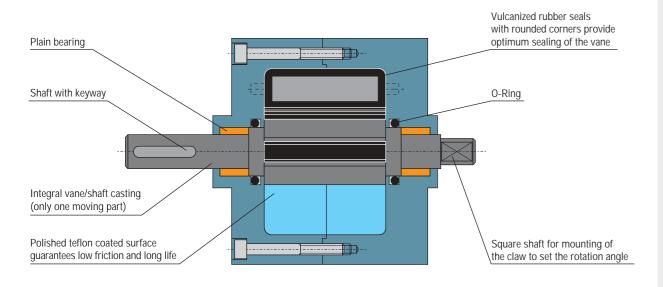

# The complete solution for turning and rotating

- Single and double vane rotary actuators for a wide field of applications
- High torque, very space saving design
- Double plain bearings support the shaft
- Selected materials guarantee long life and low friction

#### **Technical Data**

Compressed air, filtered, lubricated and non-lubricated

Operating Pressure: 2 to 10 bar (see catalogue sheet)

Operating Temperature:

Materials: Housing: Cast aluminium Shaft: Steel (one piece) Bearings: Sintered bronze Seals: Nitrile rubber