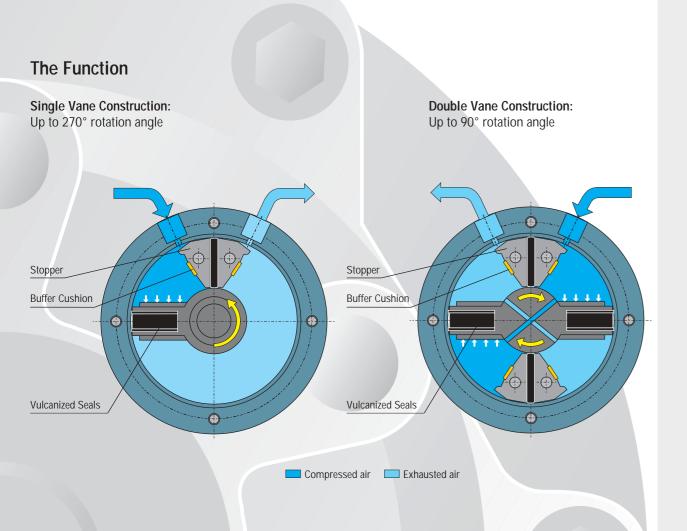

#### M/60280 to M/60284

Single or double vane construction Fixed rotation angles: 90°, 180°, 270° Adjustable rotation angles: 30° to 270° Torque at 6 bar: 0,13 to 9,31 Nm Double acting, buffer cushioning

#### M/60285 to M/60288

Single or double vane construction Fixed rotation angles: 90°, 180°, 270° Torque at 6 bar: 5,78 to 241,73 Nm Double acting, buffer cushioning

#### MINI Rotary Vane Actuators Models with fixed or adjustable rotation angles

| Model      | Torque**     | Single | Double | Rotation Angles            |      |      |
|------------|--------------|--------|--------|----------------------------|------|------|
|            | at 6 bar(Nm) | Vane   | Vane   | 90°                        | 180° | 270° |
| M/60280/*  | 0,13         | •      |        | •                          | •    |      |
| M/60281/*  | 0,35         | •      |        | •                          | •    |      |
| M/60281/IE | 0,35         | •      |        | Adjustable from 30° to 180 |      |      |
| M/60282/*  | 1,04         | •      |        | •                          | •    |      |
| M/60282/IE | 1,04         | •      |        | Adjustable from 30° to 180 |      |      |
| M/60283/*  | 1,91         | •      |        | •                          | •    |      |
| M/60283/IE | 1,91         | •      |        | Adjustable from 30° to 180 |      |      |
| M/60284/*  | 4,02         | •      |        | •                          | •    | •    |
| M/60284/IE | 4,02         | •      |        | Adjustable from 30° to 270 |      |      |
| M/60284/TI | 9,31         |        | •      | •                          |      |      |
| M/60284/TE | 9,31         |        | •      | Adjustable from 30° to 90° |      |      |

#### Rotary Vane Actuators Models with fixed rotation angles

| Torque**     | Single                                                 | Double                                                               | Rotation Angles                                                                                                                                                                                                                                                                                                                                                                                                                                                                                                                                                                                                                                                                                                                                                                                                                                                                                                                                                                                                                                                                                                                                                                                                                                                                                                                                                                                                                                                                                                                                                                                                                                                                                                                                                                                                                                                                                                                                                                                                                                                                                                               |                                                                                                                                |                                                                                                                                                                                                                                                                   |
|--------------|--------------------------------------------------------|----------------------------------------------------------------------|-------------------------------------------------------------------------------------------------------------------------------------------------------------------------------------------------------------------------------------------------------------------------------------------------------------------------------------------------------------------------------------------------------------------------------------------------------------------------------------------------------------------------------------------------------------------------------------------------------------------------------------------------------------------------------------------------------------------------------------------------------------------------------------------------------------------------------------------------------------------------------------------------------------------------------------------------------------------------------------------------------------------------------------------------------------------------------------------------------------------------------------------------------------------------------------------------------------------------------------------------------------------------------------------------------------------------------------------------------------------------------------------------------------------------------------------------------------------------------------------------------------------------------------------------------------------------------------------------------------------------------------------------------------------------------------------------------------------------------------------------------------------------------------------------------------------------------------------------------------------------------------------------------------------------------------------------------------------------------------------------------------------------------------------------------------------------------------------------------------------------------|--------------------------------------------------------------------------------------------------------------------------------|-------------------------------------------------------------------------------------------------------------------------------------------------------------------------------------------------------------------------------------------------------------------|
| at 6 bar(Nm) | Vane                                                   | Vane                                                                 | 90°                                                                                                                                                                                                                                                                                                                                                                                                                                                                                                                                                                                                                                                                                                                                                                                                                                                                                                                                                                                                                                                                                                                                                                                                                                                                                                                                                                                                                                                                                                                                                                                                                                                                                                                                                                                                                                                                                                                                                                                                                                                                                                                           | 180°                                                                                                                           | 270°                                                                                                                                                                                                                                                              |
| 5,78         | •                                                      |                                                                      | •                                                                                                                                                                                                                                                                                                                                                                                                                                                                                                                                                                                                                                                                                                                                                                                                                                                                                                                                                                                                                                                                                                                                                                                                                                                                                                                                                                                                                                                                                                                                                                                                                                                                                                                                                                                                                                                                                                                                                                                                                                                                                                                             | •                                                                                                                              | •                                                                                                                                                                                                                                                                 |
| 12,55        |                                                        | •                                                                    | •                                                                                                                                                                                                                                                                                                                                                                                                                                                                                                                                                                                                                                                                                                                                                                                                                                                                                                                                                                                                                                                                                                                                                                                                                                                                                                                                                                                                                                                                                                                                                                                                                                                                                                                                                                                                                                                                                                                                                                                                                                                                                                                             |                                                                                                                                |                                                                                                                                                                                                                                                                   |
| 17,65        | •                                                      |                                                                      | •                                                                                                                                                                                                                                                                                                                                                                                                                                                                                                                                                                                                                                                                                                                                                                                                                                                                                                                                                                                                                                                                                                                                                                                                                                                                                                                                                                                                                                                                                                                                                                                                                                                                                                                                                                                                                                                                                                                                                                                                                                                                                                                             | •                                                                                                                              | •                                                                                                                                                                                                                                                                 |
| 40,69        |                                                        | •                                                                    | •                                                                                                                                                                                                                                                                                                                                                                                                                                                                                                                                                                                                                                                                                                                                                                                                                                                                                                                                                                                                                                                                                                                                                                                                                                                                                                                                                                                                                                                                                                                                                                                                                                                                                                                                                                                                                                                                                                                                                                                                                                                                                                                             |                                                                                                                                |                                                                                                                                                                                                                                                                   |
| 33,83        | •                                                      |                                                                      | •                                                                                                                                                                                                                                                                                                                                                                                                                                                                                                                                                                                                                                                                                                                                                                                                                                                                                                                                                                                                                                                                                                                                                                                                                                                                                                                                                                                                                                                                                                                                                                                                                                                                                                                                                                                                                                                                                                                                                                                                                                                                                                                             | •                                                                                                                              | •                                                                                                                                                                                                                                                                 |
| 87,39        |                                                        | •                                                                    | •                                                                                                                                                                                                                                                                                                                                                                                                                                                                                                                                                                                                                                                                                                                                                                                                                                                                                                                                                                                                                                                                                                                                                                                                                                                                                                                                                                                                                                                                                                                                                                                                                                                                                                                                                                                                                                                                                                                                                                                                                                                                                                                             |                                                                                                                                |                                                                                                                                                                                                                                                                   |
| 120,91       | •                                                      |                                                                      | •                                                                                                                                                                                                                                                                                                                                                                                                                                                                                                                                                                                                                                                                                                                                                                                                                                                                                                                                                                                                                                                                                                                                                                                                                                                                                                                                                                                                                                                                                                                                                                                                                                                                                                                                                                                                                                                                                                                                                                                                                                                                                                                             | •                                                                                                                              | •                                                                                                                                                                                                                                                                 |
| 241,73       |                                                        | •                                                                    | •                                                                                                                                                                                                                                                                                                                                                                                                                                                                                                                                                                                                                                                                                                                                                                                                                                                                                                                                                                                                                                                                                                                                                                                                                                                                                                                                                                                                                                                                                                                                                                                                                                                                                                                                                                                                                                                                                                                                                                                                                                                                                                                             |                                                                                                                                |                                                                                                                                                                                                                                                                   |
|              | at 6 bar(Nm) 5,78 12,55 17,65 40,69 33,83 87,39 120,91 | at 6 bar(Nm) Vane 5,78  12,55  17,65  40,69  33,83  87,39  120,91  ● | at 6 bar(Nm) Vane Vane  5,78  12,55  17,65  40,69  33,83  87,39  120,91  • Vane  Vane  • Vane | at 6 bar(Nm) Vane Vane 90°  5,78  12,55  17,65  40,69  33,83  87,39  120,91  • Vane 90°  • • • • • • • • • • • • • • • • • • • | at 6 bar(Nm)     Vane     Vane     90°     180°       5,78     ●     ●     ●       12,55     ●     ●     ●       17,65     ●     ●     ●       40,69     ●     ●     ●       33,83     ●     ●     ●       87,39     ●     ●     ●       120,91     ●     ●     ● |