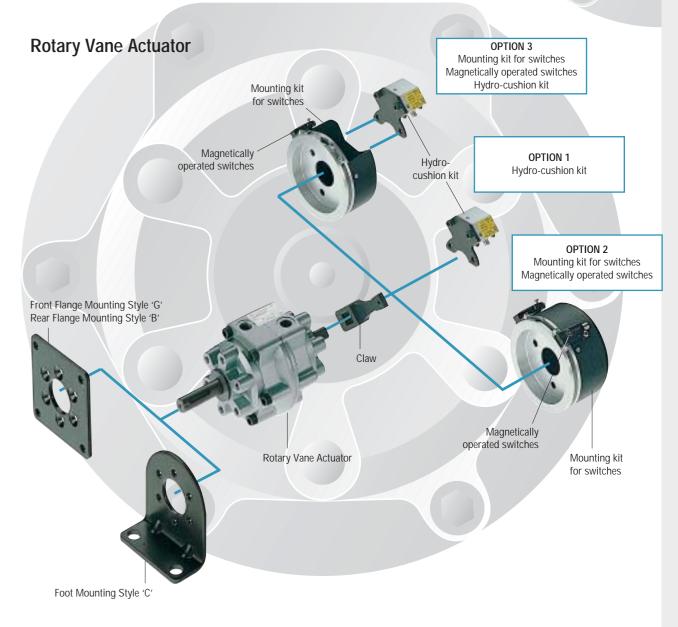

# The complete solution for turning and rotating

- Single and double vane rotary actuators for a wide field of applications
- High torque, very space saving design
- Double plain bearings support the shaft
- Selected materials guarantee long life and low friction

## **Rotary Vane Actuators**