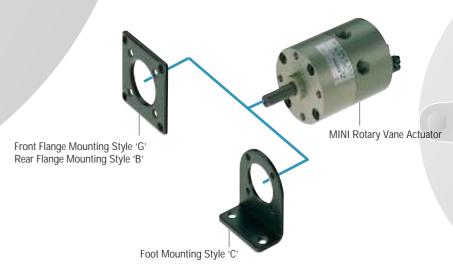

|
|              | at 6 bar(Nm) 5,78 12,55 17,65 40,69 33,83 87,39 120,91 | at 6 bar(Nm) Vane 5,78  12,55  17,65  40,69  33,83  87,39  120,91  ● | at 6 bar(Nm) Vane Vane  5,78  12,55  17,65  40,69  33,83  87,39  120,91  • Vane  Vane  • Vane | at 6 bar(Nm) Vane Vane 90°  5,78  12,55  17,65  40,69  33,83  87,39  120,91  • Vane 90°  • • • • • • • • • • • • • • • • • • • | at 6 bar(Nm)     Vane     Vane     90°     180°       5,78     ●     ●     ●       12,55     ●     ●     ●       17,65     ●     ●     ●       40,69     ●     ●     ●       33,83     ●     ●     ●       87,39     ●     ●     ●       120,91     ●     ●     ● |

- \* Rotation angles
- \*\* Theoretical torque

#### **Switches**







M/42/P with LED

Open collector output Plug in connector

## MINI Rotary Vane Actuator