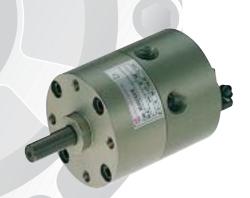

#### M/60280 to M/60284

Single or double vane construction Fixed rotation angles: 90°, 180°, 270° Adjustable rotation angles: 30° to 270° Torque at 6 bar: 0,13 to 9,31 Nm Double acting, buffer cushioning

#### M/60285 to M/60288

Single or double vane construction Fixed rotation angles: 90°, 180°, 270° Torque at 6 bar: 5,78 to 241,73 Nm Double acting, buffer cushioning