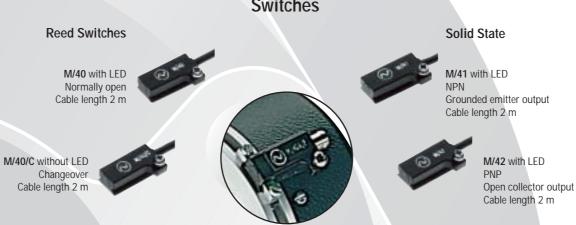

|
|              | at 6 bar(Nm) 5,78 12,55 17,65 40,69 33,83 87,39 120,91 | at 6 bar(Nm) Vane 5,78  12,55  17,65  40,69  33,83  87,39  120,91  ● | at 6 bar(Nm) Vane Vane  5,78  12,55  17,65  40,69  33,83  87,39  120,91  • Vane  Vane  • Vane | at 6 bar(Nm) Vane Vane 90°  5,78  12,55  17,65  40,69  33,83  87,39  120,91  • Vane 90°  • • • • • • • • • • • • • • • • • • • | at 6 bar(Nm)     Vane     Vane     90°     180°       5,78     ●     ●     ●       12,55     ●     ●     ●       17,65     ●     ●     ●       40,69     ●     ●     ●       33,83     ●     ●     ●       87,39     ●     ●     ●       120,91     ●     ●     ● |

- \* Rotation angles
- \*\* Theoretical torque

#### **Switches**







M/42/P with LED

Open collector output Plug in connector

## MINI Rotary Vane Actuator