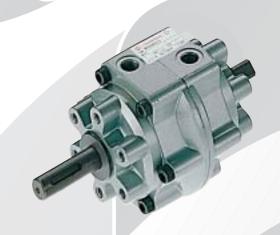

#### M/60280 to M/60284

Single or double vane construction Fixed rotation angles: 90°, 180°, 270° Adjustable rotation angles: 30° to 270° Torque at 6 bar: 0,13 to 9,31 Nm Double acting, buffer cushioning

#### M/60285 to M/60288

Single or double vane construction Fixed rotation angles: 90°, 180°, 270° Torque at 6 bar: 5,78 to 241,73 Nm Double acting, buffer cushioning