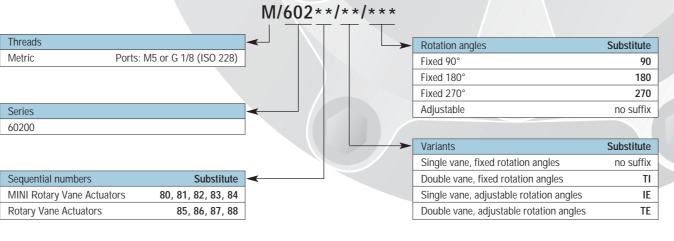

### **Model Codes**

IMI Group.

**Series M/60200 – Double Acting Rotation Angles: 30° to 270°** Torque at 6 bar: 0.13 to 242 Nm

#### M/60280 to M/60284

Single or double vane construction Fixed rotation angles: 90°, 180°, 270° Adjustable rotation angles: 30° to 270° Torque at 6 bar: 0,13 to 9,31 Nm Double acting, buffer cushioning

#### M/60285 to M/60288

Single or double vane construction Fixed rotation angles: 90°, 180°, 270° Torque at 6 bar: 5,78 to 241,73 Nm Double acting, buffer cushioning